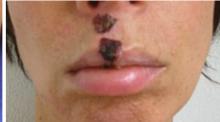

## This therapy was fast and successful and led to complete scar free healing

Day 1: The morning after the accident, before laser therapy. The wound was still wet without any closure, severe pain. The lip mouth area was swollen and jaw movement obstructed.