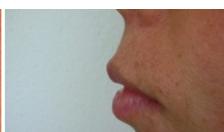

Day 1: Side view the morning after the accident.

Day 3-4 Side view.

Day 8: Side view, normal lip size.

The therapy was made with the

**Alternative 1:** 

**Alternative 2:** 

Single probe treatment is possible with stand, please ask for more information. RJ offers various solutions for fast and easy handling (one hand adjustment).