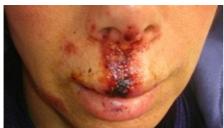

## This therapy was fast and successful and led to complete scar free healing

Day 1: The morning after the accident, before laser therapy. The wound was still wet without any closure, severe pain. The lip mouth area was swollen and jaw movement obstructed.