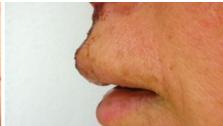

Day 1: Side view the morning after the accident.

Day 3-4 Side view.

Day 8: Side view, normal lip size.

The therapy was made with the

**Alternative 1:** 

**Alternative 2:** 

Single probe treatment is possible with stand, please ask for more information. RJ offers various solutions for fast and easy handling (one hand adjustment).