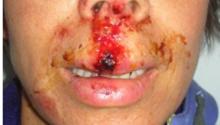

Day 1: Immediately after the first treatment the wound started to get dry and pain was reduced. The edema began to decrease.

**Day 1:** After the 3rd treatment on the first day the wound was almost dry, edema reduced and scurf started to grow rapidly.