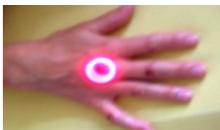

Treatment of the horizontal total lip and mouth area to reduce edema and increase healing.

Treatment of the vertical wound center to for cell stimulation to increase healing.

Treatment of the joint injuries with pulsed circle.