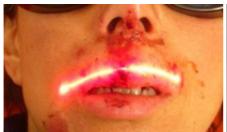

Treatment of the horizontal total lip and mouth area to reduce edema and increase healing.

Treatment of the vertical wound center to for cell stimulation to increase healing.

Treatment of the joint injuries with pulsed circle.