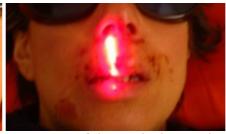

Treatment of the horizontal total lip and mouth area to reduce edema and increase healing.

Treatment of the vertical wound center to for cell stimulation to increase healing.

Treatment of the joint injuries with pulsed circle.