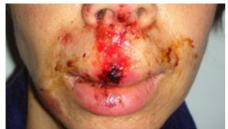

## This therapy was fast and successful and led to complete scar free healing

Day 1: The morning after the accident, before laser therapy. The wound was still wet without any closure, severe pain. The lip mouth area was swollen and jaw movement obstructed.