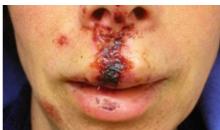

Day 1: Immediately after the first treatment the wound started to get dry and pain was reduced. The edema began to decrease.

**Day 1:** After the 3rd treatment on the first day the wound was almost dry, edema reduced and scurf started to grow rapidly.