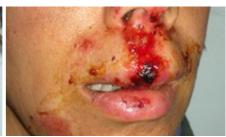

Day 1: Side view the morning after the accident.

Day 3-4 Side view.

Day 8: Side view, normal lip size.

The therapy was made with the

**Alternative 1:** 

**Alternative 2:** 

Single probe treatment is possible with stand, please ask for more information. RJ offers various solutions for fast and easy handling (one hand adjustment).