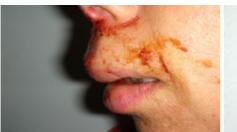

Day 1: Side view the morning after the accident.

Day 3-4 Side view.

Day 8: Side view, normal lip size.

The therapy was made with the

**Alternative 1:** 

**Alternative 2:** 

Single probe treatment is possible with stand, please ask for more information. RJ offers various solutions for fast and easy handling (one hand adjustment).